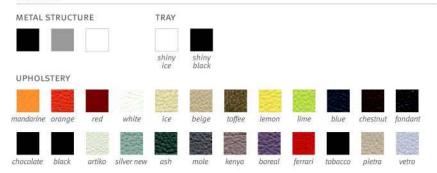

# FINISHES

#### **FINISHES**

- Worktop in stratified laminate finished in black and white.
- Supports and frame treated with epoxy resin powder applied and polymerised at 200°C in continuous operation tunnel with thickness greater than 50 microns Available in black (RAL 9005-TEXT) and white (RAL 9016-TEXT).
- Chrome-coated supports also available.
- The standard finishes are structure and supports in the same colour as the board.