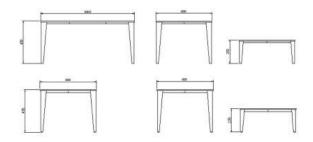

#### **DIMENSIONS**

## FEATURES AND EQUIPMENT

- Available as 600 mm square tables and 1000x600 mm rectangular tables.
- Available in two heights, 450 and 250 mm.
- With zinc-coated levellers screwed into the supports.