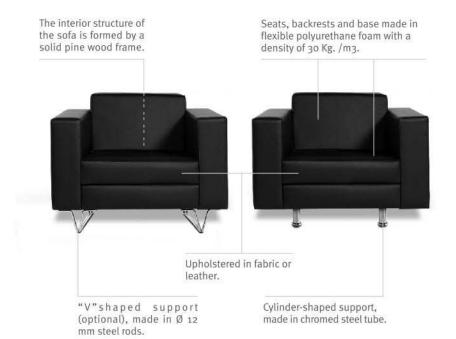

## OPTIONS

- Possibility of 2.3 seats and configurable.

- Supports equipped with anti-slip pads.
- Support tray armrest or seat made in 5 mm Metaglas.
- Possibility of combining 2 upholstered finishes.