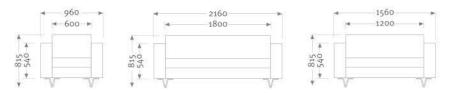

# Sofas and armchairs



# DIMENSIONS



## OPTIONS

- Possibility of 2.3 seats and configurable.



- Supports equipped with anti-slip pads.
- Support tray armrest or seat made in 5 mm Metaglas.
- Possibility of combining 2 upholstered finishes.

# FINISHES















#### **DIMENSIONS**



## FEATURES AND EQUIPMENT

- Available as 600 mm square tables and 1000x600 mm rectangular tables.
- Available in two heights, 450 and 250 mm.
- With zinc-coated levellers screwed into the supports.

#### **FINISHES**

- Worktop in stratified laminate finished in black and white.
- Supports and frame treated with epoxy resin powder applied and polymerised at 200°C in continuous operation tunnel with thickness greater than 50 microns Available in black (RAL 9005-TEXT) and white (RAL 9016-TEXT).
- Chrome-coated supports also available.
-