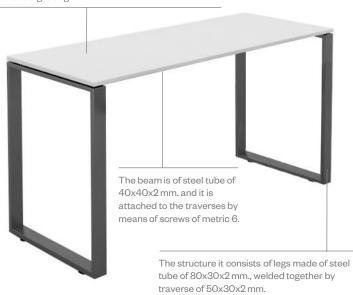

Single desk

Work surfaces are made from chipboard with 25 mm. thick particle board covered with laminate and with ABS straight edge.

The structure it consists of legs made of steel tube of 80x30x2 mm., welded together by traverse of 50x30x2 mm.

# Single desk for supporting pedestal

Work surfaces are made from chipboard with 25 mm. thick particle board covered with laminate and with ABS straight edge.

The structure it consists of legs made of steel tube of 80x30x2 mm., welded together by traverse of 50x30x2 mm.

The structure it consists of legs made of steel tube of 80x30x2 mm., welded together by traverse of 50x30x2 mm.

Frame and facings in 0.8 mm. cold rolled steel.

The structure it consists of legs made of steel

40x40x2 mm. and it is attached to the traverses by means of screws of metric 6.