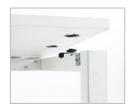

#### **EASY ASEMBLY**

Single desk

Work surfaces are made from chipboard with 25 mm. thick particle board covered with laminate and with ABS straight edge.

The structure it consists of legs made of steel tube of 80x30x2 mm., welded together by traverse of 50x30x2 mm.