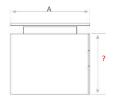

#### DIMENSIONS in mm.

Option. Modesty panel in steel of 1 mm. or laminate of 19 mm.

(\*) Desk height adjustment option.

L: 2000/1800/1600/1400/1200 A: 800