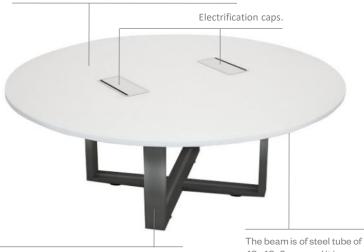

## Round meeting tables

Work surfaces are made from chipboard with 25 mm. thick particle board covered with laminate and with ABS straight edge.

tube of 80x30x2 mm., welded together by traverse of 50x30x2 mm.

The structure it consists of legs made of steel

40x40x2 mm. and it is attached to the traverses by means of screws of metric 6.