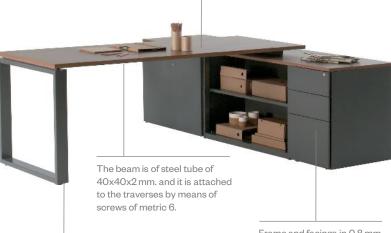

## Round meeting tables

Work surfaces are made from chipboard with 25 mm. thick particle board covered with laminate and with ABS straight edge.

tube of 80x30x2 mm., welded together by traverse of 50x30x2 mm.

The structure it consists of legs made of steel

40x40x2 mm. and it is attached to the traverses by means of screws of metric 6.