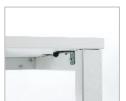

FICATION**









Sliding desk top option

Top out-let

Wire access box









Individual metal trough

Totem with removable cover

Adaptable vertical channel

#### **FINISHES**

STRUCTURE: BASIC and TRENDY colors (\*) SURFACES: LAMINATES and WOODS (\*)







Work surfaces are made from chipboard with 25 mm. thick particle board covered with laminate and with ABS straight edge.





together by traverse of 50x30x2 mm.

Screens are fastenerd to the central bean with metal clips. They can be in metaglas, safety glass, upholstered and laminate.

## CERTIFICATES











face.



aluminium beam with rails that allow attaching accessories, screens and

elements of electrification on its upper and lateral

#### DIMENSIONS in mm.



L: 2000/1800/1600/1400/1200 A: 800

## EASY ASEMBLY







#### **ELECTRIFICATION**







Top out-let



Wire access box



Individual metal trough



Wiring covers for central supports

#### **FINISHES**

STRUCTURE: BASIC and TRENDY colors (\*)
SURFACES: LAMINATES and WOODS (\*)

## Rectangular meeting tables

Work surfaces are made from chipboard with 25 mm. thick particle board covered with laminate and with ABS straight edge.



#### **DESK HEIGHT ADJUSTMENT OPTION**





Adjustable in height from 680 to 840 mm. in 20 mm. increments.

#### CERTIFICATES













## DIMENSIONS in mm.



(\*) Height support adjustable option.

L: 2000/1800/1600/1400/1200

#### **EASY ASEMBLY**







#### **ELECTRIFICATION**







Top out-let



Wire access box



Individual metal trough



Totem with removable cover



Adaptable vertical channel

#### **