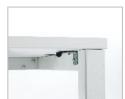

#### **DESK HEIGHT ADJUSTMENT OPTION**

Adjustable in height from 680 to 840 mm. in 20 mm. increments.