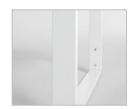

Single desk

Work surfaces are made from chipboard with 25 mm. thick particle board covered with laminate and with ABS straight edge.

The structure it consists of legs made of steel tube of 80x30x2 mm., welded together by traverse of 50x30x2 mm.