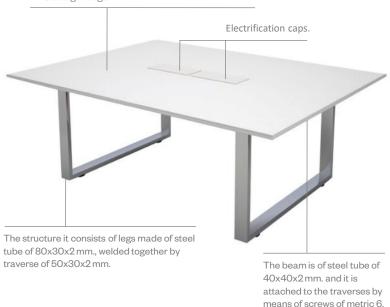

## Round meeting tables

Work surfaces are made from chipboard with 25 mm. thick particle board covered with laminate and with ABS straight edge.

tube of 80x30x2 mm., welded together by traverse of 50x30x2 mm.

The structure it consists of legs made of steel

40x40x2 mm. and it is attached to the traverses by means of screws of metric 6.

#### **ELECTRIFICATION**

Sliding desk top option

Top out-let

Wire access box

Individual metal trough

Totem with removable cover

Adaptable vertical channel