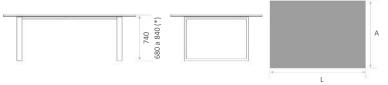

#### **DESK HEIGHT ADJUSTMENT OPTION**

Adjustable in height from 680 to 840 mm. in 20 mm. increments.

#### DIMENSIONS in mm.

Option. Modesty panel in steel of 1 mm. or laminate of 19 mm.

(\*) Desk height adjustment option.

L: 2000/1800/1600/1400/1200 A: 800