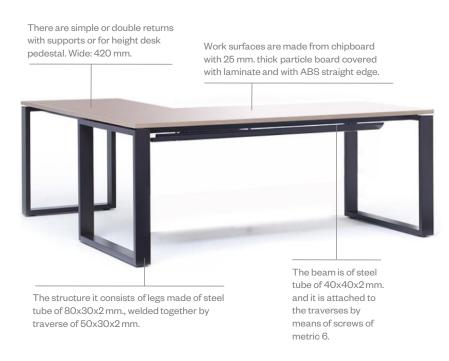

Single desk

Work surfaces are made from chipboard with 25 mm. thick particle board covered with laminate and with ABS straight edge.

The structure it consists of legs made of steel tube of 80x30x2 mm., welded together by traverse of 50x30x2 mm.

## Single desk with return

# Single desk for supporting pedestal

Work surfaces are made from chipboard with 25 mm. thick particle board covered with laminate and with ABS straight edge.

The structure it consists of legs made of steel tube of 80x30x2 mm., welded together by traverse of 50x30x2 mm.

The structure it consists of legs made of steel

40x40x2 mm. and it is attached to the traverses by means of screws of metric 6.