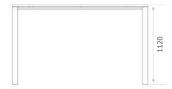

### DIMENSIONS in mm.

(\*) Height support adjustable option.

L: 2000/1800/1600/1400/1200 A: 800