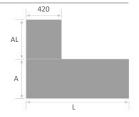

ments.

#### CERTIFICATES



metric 6.











#### DIMENSIONS in mm.



Option. Modesty panel in steel of 1 mm. or laminate of 19 mm.

(\*) Desk height adjustment option.



L: 2000/1800/1600/1400/1200 A: 800

#### **EASY ASEMBLY**







#### **ELECTRIFICATION**









Sliding desk top option

Top out-let

Wire access box







Individual metal trough

Totem with removable cover

Adaptable vertical channel

#### **FINISHES**

STRUCTURE: BASIC and TRENDY colors (\*)

## Single desk with return



#### **DESK HEIGHT ADJUSTMENT OPTION**





Adjustable in height from 680 to 840 mm. in 20 mm. increments.

#### CERTIFICATES













#### DIMENSIONS in mm.





Option. Modesty panel in steel of 1 mm. or laminate of 19 mm.

(\*) Height support adjustable option.

## **EASY ASEMBLY**



L: 2000/1800/1600/1400/1200 A: 800

AL: 800/1000/1200







#### **ELECTRIFICATION**









Sliding desk top option

Top out-let

Wire access box







Individual metal trough

Totem with removable cover

Adaptable vertical channel

#### **FINISHES**

STRUCTURE: BASIC and TRENDY colors (\*) SURFACES: LAMINATES and WOODS (\*)











# Single desk for supporting pedestal

Work surfaces are made from chipboard with 25 mm. thick particle board covered with laminate and with ABS straight edge.



The structure it consists of legs made of steel tube of 80x30x2 mm., welded together by traverse of 50x30x2 mm.

#### **OPTIONS**





- Master key.
- Organisation accessories (office equipment ray, stamp tray, spacers, trays, etc.).

#### **CERTIFICATES**













### DIMENSIONS in mm.