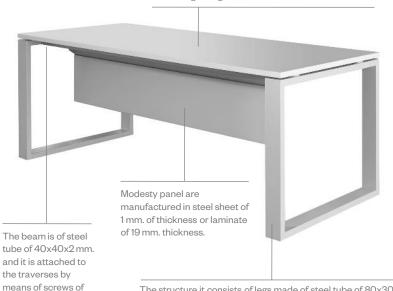

Single desk

Work surfaces are made from chipboard with 25 mm. thick particle board covered with laminate and with ABS straight edge.

The structure it consists of legs made of steel tube of 80x30x2 mm., welded together by traverse of 50x30x2 mm.

The structure it consists of legs made of steel tube of 80x30x2 mm., welded together by traverse of 50x30x2 mm.

Frame and facings in 0.8 mm. cold rolled steel.

together by traverse of 50x30x2 mm.

Screens are fastenerd to the central bean with metal clips. They can be in metaglas, safety glass, upholstered and laminate.

The structure it consists of legs made of steel

40x40x2 mm. and it is attached to the traverses by means of screws of metric 6.