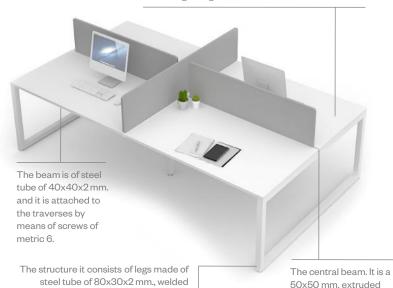

together by traverse of 50x30x2 mm.

Screens are fastenerd to the central bean with metal clips. They can be in metaglas, safety glass, upholstered and laminate.

## CERTIFICATES

face.

aluminium beam with rails that allow attaching accessories, screens and

elements of electrification on its upper and lateral

The structure it consists of legs made of steel

40x40x2 mm. and it is attached to the traverses by means of screws of metric 6.