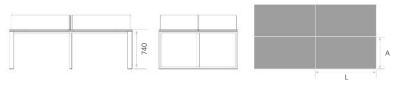

## High meeting tables

Work surfaces are made from chipboard with 25 mm. thick particle board covered with laminate and with ABS straight edge.

#### **DESK HEIGHT ADJUSTMENT OPTION**

Adjustable in height from 680 to 840 mm. in 20 mm. increments.

### DIMENSIONS in mm.

(\*) Height support adjustable option.

L: 2000/1800/1600/1400/1200 A: 800