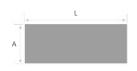

#### DIMENSIONS in mm.

Option. Modesty panel in steel of 1 mm. or laminate of 19 mm.

(\*) Desk height adjustment option.

L: 2000/1800/1600/1400/1200 A: 800

#### DIMENSIONS in mm.

L: 2000/1800/1600/1400/1200 A: 800

## DIMENSIONS in mm.

(\*) Height support adjustable option.

L: 2000/1800/1600/1400/1200

#### DIMENSIONS in mm.

(\*) Height support adjustable option.

Ø: 1100/1200/1300

### DIMENSIONS in mm.

(\*) Height support adjustable option.

L: 2000/1800/1600/1400/1200 A: 800