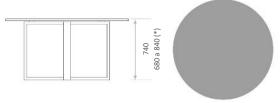

#### **DESK HEIGHT ADJUSTMENT OPTION**

Adjustable in height from 680 to 840 mm. in 20 mm. increments.

#### DIMENSIONS in mm.

Option. Modesty panel in steel of 1 mm. or laminate of 19 mm.

(\*) Desk height adjustment option.

L: 2000/1800/1600/1400/1200 A: 800