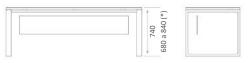

#### **DESK HEIGHT ADJUSTMENT OPTION**

Adjustable in height from 680 to 840 mm. in 20 mm. increments.

#### DIMENSIONS in mm.

Option. Modesty panel in steel of 1 mm. or laminate of 19 mm.

(\*) Desk height adjustment option.

L: 2000/1800/1600/1400/1200 A: 800