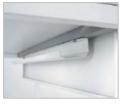

#### **DESK HEIGHT ADJUSTMENT OPTION**

Adjustable in height from 680 to 840 mm. in 20 mm. increments.