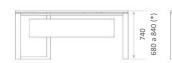

#### **DESK HEIGHT ADJUSTMENT OPTION**

Adjustable in height from 680 to 840 mm. in 20 mm. increments.

#### DIMENSIONS in mm.

Option. Modesty panel in steel of 1 mm. or laminate of 19 mm.

(\*) Desk height adjustment option.

L: 2000/1800/1600/1400/1200 A: 800