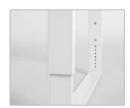

# Single desk for supporting pedestal

Work surfaces are made from chipboard with 25 mm. thick particle board covered with laminate and with ABS straight edge.

The structure it consists of legs made of steel tube of 80x30x2 mm., welded together by traverse of 50x30x2 mm.