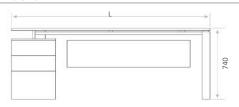

#### DIMENSIONS in mm.

Option. Modesty panel in steel of 1 mm. or laminate of 19 mm.

(\*) Desk height adjustment option.

L: 2000/1800/1600/1400/1200 A: 800