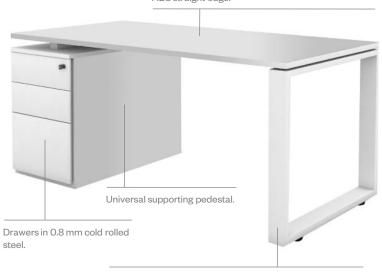

# Single desk for supporting pedestal

Work surfaces are made from chipboard with 25 mm. thick particle board covered with laminate and with ABS straight edge.

The structure it consists of legs made of steel tube of 80x30x2 mm., welded together by traverse of 50x30x2 mm.

The structure it consists of legs made of steel tube of 80x30x2 mm., welded together by traverse of 50x30x2 mm.

Frame and facings in 0.8 mm. cold rolled steel.

### **OPTIONS**

- · Master key.
- Organisation accessories (office equipment ray, stamp tray, spacers, trays, etc.).