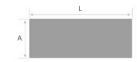

#### DIMENSIONS in mm.

Option. Modesty panel in steel of 1 mm. or laminate of 19 mm.

(\*) Desk height adjustment option.

L: 2000/1800/1600/1400/1200 A: 800