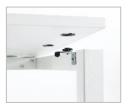

#### **DESK HEIGHT ADJUSTMENT OPTION**

Adjustable in height from 680 to 840 mm. in 20 mm. increments.