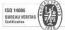

#### DIMENSIONS in mm.

Option. Modesty panel in steel of 1 mm. or laminate of 19 mm.

(\*) Desk height adjustment option.

L: 2000/1800/1600/1400/1200 A: 800